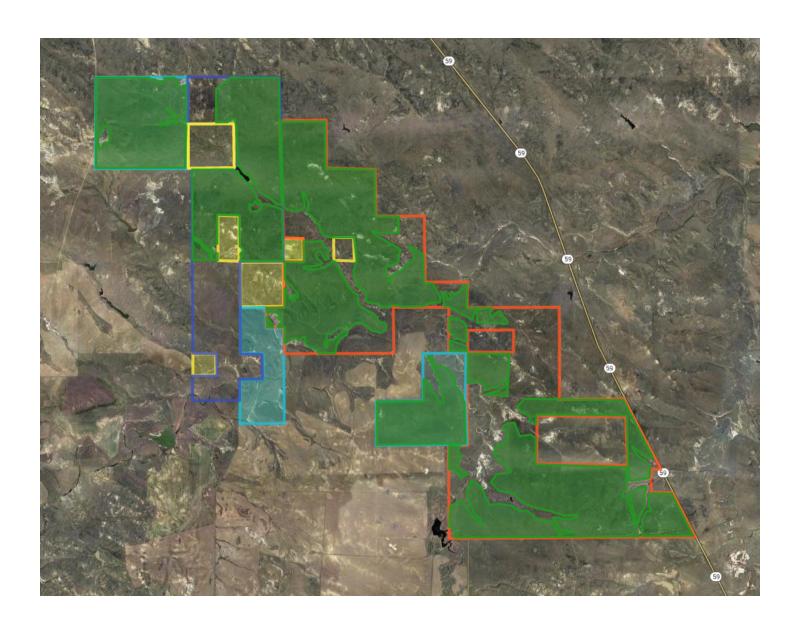

## Location Map

Approx. 7,805 of contagious acres of which 5,845 are deeded, 1,440 in State lease and 520 in BLM. This ranch is a well balance dry-land farm and pasture with approx. 4,600 farmable deeded acres. This ranch is currently