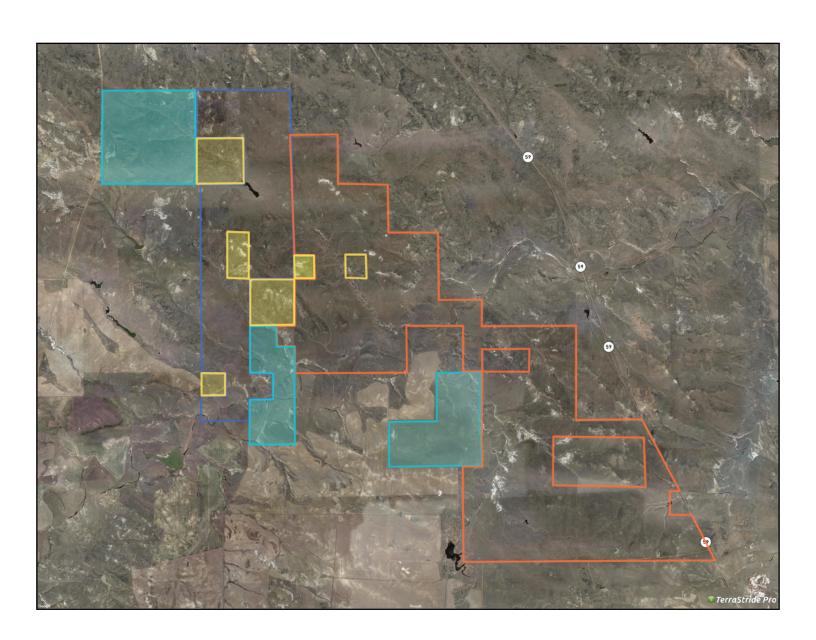

## Location Map

Approx. 7,805 of contagious acres of which 5,845 are deeded, 1,440 in State lease and 520 in BLM. This ranch is a well balance dry-land farm and pasture with approx. 4,600 farmable deeded acres. This ranch is currently