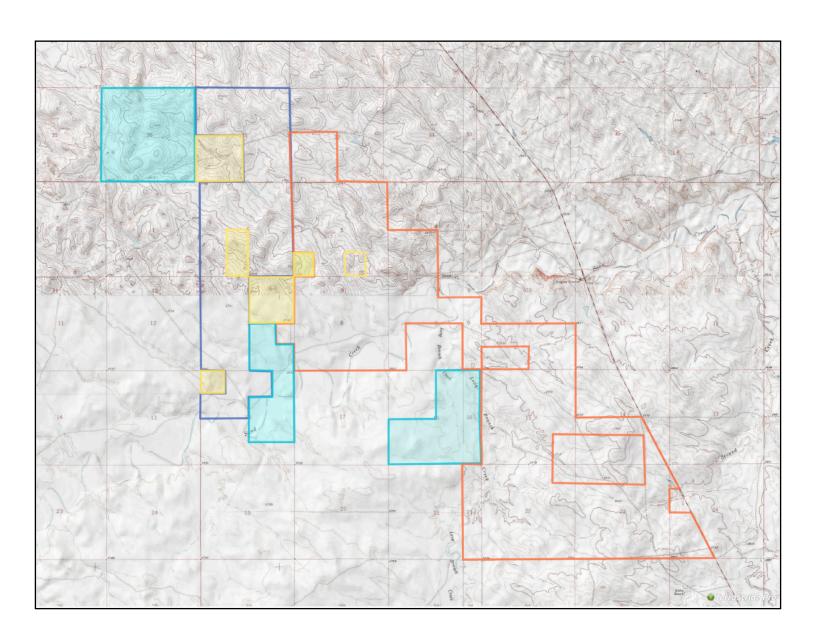

## Location Map

Approx. 7,805 of contagious acres of which 5,845 are deeded, 1,440 in State lease and 520 in BLM. This ranch is a well balance dry-land farm and pasture with approx. 4,600 farmable deeded acres. This ranch is currently