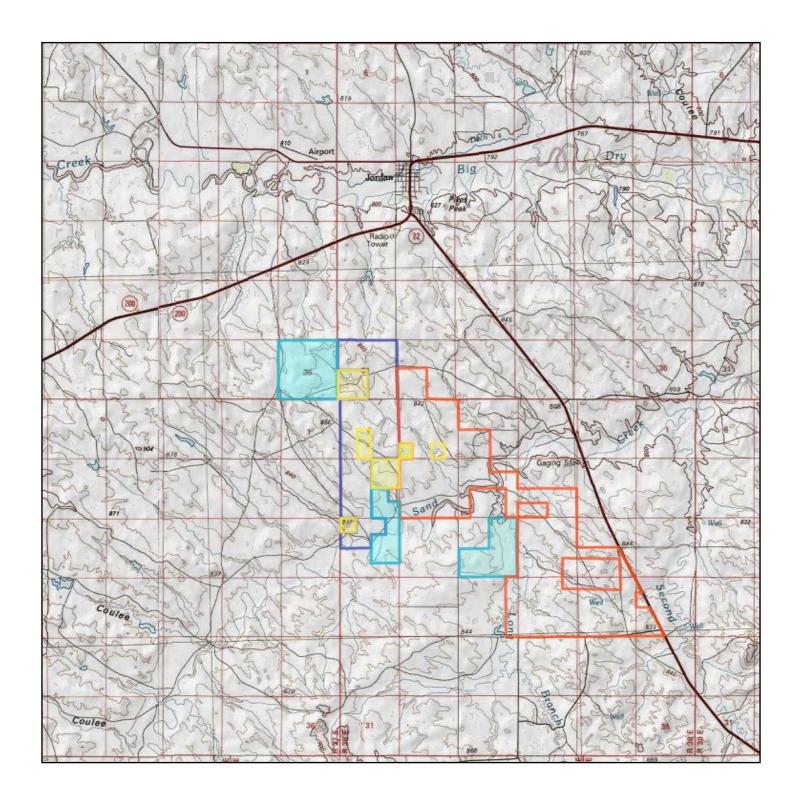

|              | 18N, 38E | 31      | Lots 3, 4, E2W4 (SW4) | 160        |            |
|              |          |         |                       | <u>280</u> | \$167.40   |

### Farm Leases & Grazing

|         | Landlord        | Lease      | Year   |
|---------|-----------------|------------|--------|
| Farm    | Judith Carlson  | \$7,650.00 | 2021   |
|         | Jeffrey Carlson | \$2,375.00 | 2021   |
|         |                 |            |        |
| Grazing |                 | \$25/AUM   | yearly |
|         |                 |            |        |
|         |                 |            |        |
|         |                 |            |        |
|         |                 |            |        |
|         |                 |            |        |







## Location Map